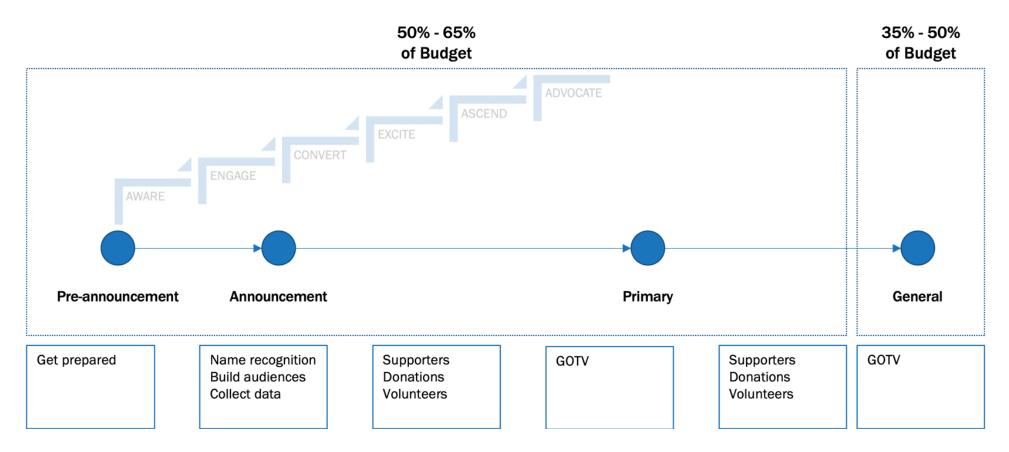

hare, Comment                               | Affinity/Saved, Lookalike<br>Retargeting<br>Fans |
| Conversion        | Engage       | Join Me<br>Subscribe<br>Sign Up                    | Custom<br>Retargeting<br>Fans                    |
| Excitement        | Network      | Learn More<br>Tell Me What You Think               | Custom<br>Retargeting<br>Fans                    |
| Ascension         | Sell         | Vote for me<br>Donate<br>Volunteer                 | Custom<br>Retargeting                            |
| Advocacy          | Sell         | Share my message<br>Host a house party or<br>event | Custom<br>Retargeting                            |

Copyright 2019, Liberty Digital Marketing. All rights reserved. Do not duplicate or distribute without permission.

## Campaign Timeline