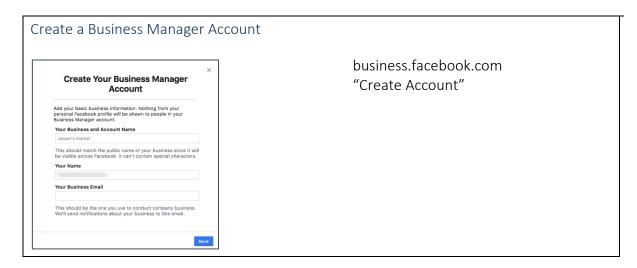

### **Business Manager**

#### Do you need business manager?

- More than one ad account
- Access other pages or ad accounts
- More security
- Separate business from personal