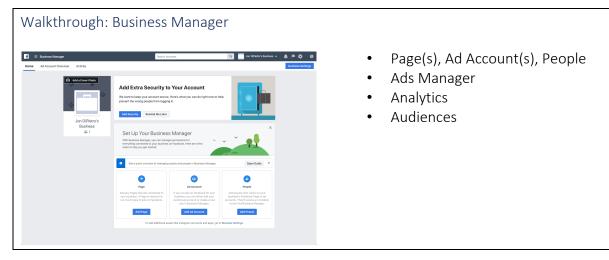

### **Business Manager**

#### Do you need business manager?

- More than one ad account
- Access other pages or ad accounts
- More security
- Separate business from personal