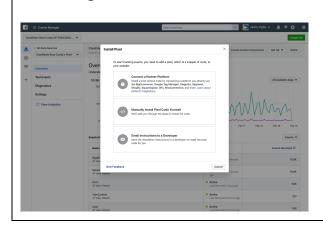

## Facebook Pixel

#### Walkthrough: Facebook Pixel

- Install on website
- Viewing events
- Sharing